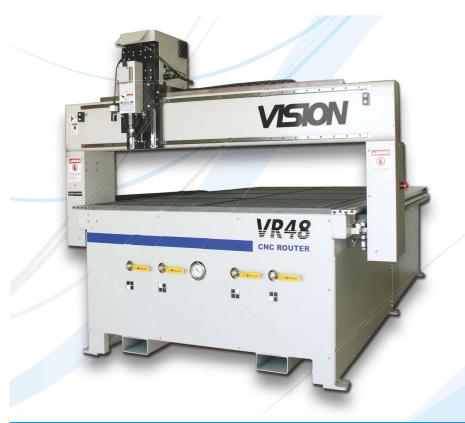

## VR48 CNC Router/Engraver

# INCREASE CAPABILITIES & BUSINESS REVENUE!

The VR48 is a heavy-duty CNC router that can produce accurate, repeatable, cost-effective work in considerably less time than it takes to do the same work by hand. Featuring our NEW Series 5 Controller with V-Touch Pendant, graphically advanced Vision software, and Red Laser Pointer for easy job setup. The VR48 is perfect for a wide variety of applications including milling, drilling, contouring, and routing.

#### THE VR48 OFFERS:

- Red laser pointer for easy job set-up
- □ Large 4'x 8' work area
- Ethernet connection
- □ 1-year limited warranty
- New V-Touch Pendant with multi functional touch screeen.

Start increasing your productivity and profits now - call us today!