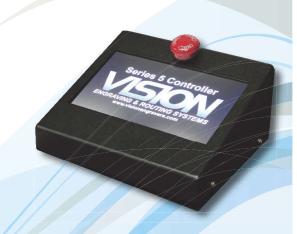

With V-Touch, the power of VISION is at your fingertip

# INCREASE CAPABILITIES & BUSINESS REVENUE!

The VR48 is a heavy-duty CNC router that can produce accurate, repeatable, cost-effective work in considerably less time than it takes to do the same work by hand. Featuring our NEW Series 5 Controller with V-Touch Pendant, graphically advanced Vision software, and Red Laser Pointer for easy job setup. The VR48 is perfect for a wide variety of applications including milling, drilling, contouring, and routing.

#### THE VR48 OFFERS:

- Red laser pointer for easy job set-up
- □ Large 4'x 8' work area
- Ethernet connection
- □ 1-year limited warranty
- New V-Touch Pendant with multi functional touch screeen.

Start increasing your productivity and profits now - call us today!