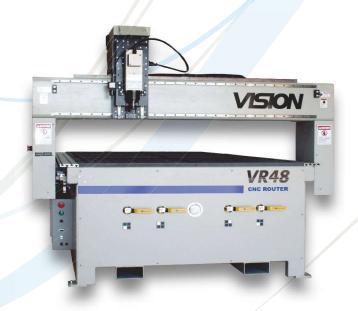

## VR48 CNC Router/Engraver

# INCREASE CAPABILITIES & BUSINESS REVENUE!

The VR48 is a heavy-duty CNC router that can produce accurate, repeatable, cost-effective work in considerably less time than it takes to do the same work by hand. Featuring our NEW Series 5 Controller with V-Touch Pendant, graphically advanced Vision software, and Red Laser Pointer for easy job setup. The VR48 is perfect for a wide variety of applications including milling, drilling, contouring, and routing.

#### THE VR48 OFFERS:

- Red laser pointer for easy job set-up
- □ Large 4'x 8' work area
- Ethernet connection
- □ 1-year limited warranty
- New V-Touch Pendant with multi functional touch screeen.

Start increasing your productivity and profits now - call us today!