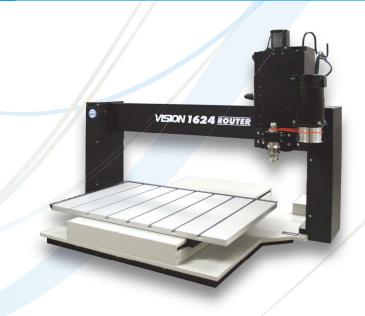

### 1624R CNC Router/Engraver

# \*\*NOTE ASE CAPABILITIES \*\* \*\*BUSINESS REVENUE!

The NEW 1624 CNC Router / Engraver offers huge capabilities in a small footprint and can produce accurate, repeatable, costeffective work in considerably less time than it takes to do the same work by hand. Featuring our NEW Series 5 Controller with V-Touch Pendant, graphically advanced Vision Pro software, and Red Laser Pointer for easy job setup, the 1624R is perfect for a wide variety of applications including milling, drilling, contouring, and routing.

#### THE 1624R OFFERS:

- □ 16"x24" Work Area
- Ethernet connection
- □ 2-year limited warranty

Start increasing your productivity and profits now - call us today!

Tel: +65-6749-7337 or +603-8066-7981

#### WHY CHOOSE VISION?

- Leading worldwide manufacturer of engravers and routers
- Made in the USA since 1983
- Dedicated technical support

| 1624R ROUTER/ENG        | RAVER SPECIFICATIONS CHART                                                                                                                   |
|-------------------------|----------------------------------------------------------------------------------------------------------------------------------------------|
| Software                | Vision Express (Expert or PRO optional)                                                                                                      |
| MAX. Work Area          | 16" x 24"                                                                                                                                    |
| Maximum Work Piece Size | 30.5"(L) x Any Width x 7"(H)                                                                                                                 |
| Z-Axis Stroke           | 7" (Standard) or 10" (Optional)                                                                                                              |
| Table Resolution        | .0002"                                                                                                                                       |
| Spindle Type            | Engraving Head standard (3 HP Router Motor optional)                                                                                         |
| Table Type              | Aluminum T-slot                                                                                                                              |
| Interface               | Ethernet                                                                                                                                     |
| Controller              | Series 5 High Speed-Controller With V-Touch Pendant                                                                                          |
| Warranty                | 2-Year Limited                                                                                                                               |
| Power Requirements      | 110/220V 15 Amp                                                                                                                              |
| Physical Dimensions     | 31.5"(W) x 35"(D) x 19"(H) - 125 lbs /                                                                                                       |
| Shipping Dimensions     | 43"(W) x 41"(D) x 30"(H) - 275 lbs /                                                                                                         |
| Additional Options      | Automatic Braille Inserter, DACS (Digitally Aligned Cutting System), 3 HP High Frequency Router Motor, 50,000 RPM Spindle, Oscillating Knife |