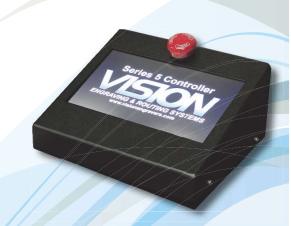

# \*\*NOTE ASE CAPABILITIES \*\* \*\*BUSINESS REVENUE!

The NEW 1624 CNC Router / Engraver offers huge capabilities in a small footprint and can produce accurate, repeatable, costeffective work in considerably less time than it takes to do the same work by hand. Featuring our NEW Series 5 Controller with V-Touch Pendant, graphically advanced Vision Pro software, and Red Laser Pointer for easy job setup, the 1624R is perfect for a wide variety of applications including milling, drilling, contouring, and routing.

#### WHY CHOOSE VISION?

- Leading worldwide manufacturer of engravers and routers
- Made in the USA since 1983
- Dedicated technical support

| 1624R ROUTER/ENG        | RAVER SPECIFICATIONS CHART                                                                                                                   |
|-------------------------|----------------------------------------------------------------------------------------------------------------------------------------------|
| Software                | Vision Express (Expert or PRO optional)                                                                                                      |
| MAX. Work Area          | 16" x 24"                                                                                                                                    |
| Maximum Work Piece Size | 30.5"(L) x Any Width x 7"(H)                                                                                                                 |
| Z-Axis Stroke           | 7" (Standard) or 10" (Optional)                                                                                                              |
| Table Resolution        | .0002"                                                                                                                                       |
| Spindle Type            | Engraving Head standard (3 HP Router Motor optional)                                                                                         |
| Table Type              | Aluminum T-slot                                                                                                                              |
| Interface               | Ethernet                                                                                                                                     |
| Controller              | Series 5 High Speed-Controller With V-Touch Pendant                                                                                          |
| Warranty                | 2-Year Limited                                                                                                                               |
| Power Requirements      | 110/220V 15 Amp                                                                                                                              |
| Physical Dimensions     | 31.5"(W) x 35"(D) x 19"(H) - 125 lbs /                                                                                                       |
| Shipping Dimensions     | 43"(W) x 41"(D) x 30"(H) - 275 lbs /                                                                                                         |
| Additional Options      | Automatic Braille Inserter, DACS (Digitally Aligned Cutting System), 3 HP High Frequency Router Motor, 50,000 RPM Spindle, Oscillating Knife |