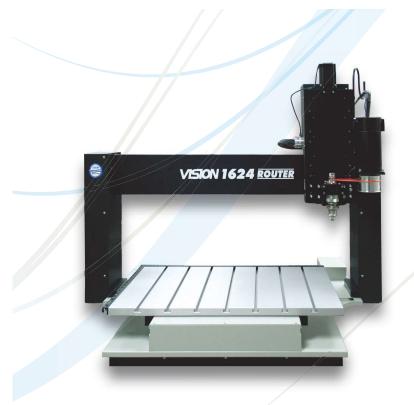

### 1624R CNC Router/Engraver

# \*\*NOTE ASE CAPABILITIES \*\* \*\*BUSINESS REVENUE!

The NEW 1624 CNC Router / Engraver offers huge capabilities in a small footprint and can produce accurate, repeatable, costeffective work in considerably less time than it takes to do the same work by hand. Featuring our NEW Series 5 Controller with V-Touch Pendant, graphically advanced Vision Pro software, and Red Laser Pointer for easy job setup, the 1624R is perfect for a wide variety of applications including milling, drilling, contouring, and routing.

#### THE 1624R OFFERS:

- □ 16"x24" Work Area
- Ethernet connection
- □ 2-year limited warranty

Start increasing your productivity and profits now - call us today!

Tel: +65-6749-7337 or +603-8066-7981

#### WHY CHOOSE VISION?

- Leading worldwide manufacturer of engravers and routers
- Made in the USA since 1983
- Dedicated technical support

| 1624R ROUTER/ENG        | RAVER SPECIFICATIONS CHART                                                                                                                   |
|-------------------------|----------------------------------------------------------------------------------------------------------------------------------------------|
| Software                | Vision Express (Expert or PRO optional)                                                                                                      |
| MAX. Work Area          | 16" x 24"                                                                                                                                    |
| Maximum Work Piece Size | 30.5"(L) x Any Width x 7"(H)                                                                                                                 |
| Z-Axis Stroke           | 7" (Standard) or 10" (Optional)                                                                                                              |
| Table Resolution        | .0002"                                                                                                                                       |
| Spindle Type            | Engraving Head standard (3 HP Router Motor optional)                                                                                         |
| Table Type              | Aluminum T-slot                                                                                                                              |
| Interface               | Ethernet                                                                                                                                     |
| Controller              | Series 5 High Speed-Controller With V-Touch Pendant                                                                                          |
| Warranty                | 2-Year Limited                                                                                                                               |
| Power Requirements      | 110/220V 15 Amp                                                                                                                              |
| Physical Dimensions     | 31.5"(W) x 35"(D) x 19"(H) - 125 lbs /                                                                                                       |
| Shipping Dimensions     | 43"(W) x 41"(D) x 30"(H) - 275 lbs /                                                                                                         |
| Additional Options      | Automatic Braille Inserter, DACS (Digitally Aligned Cutting System), 3 HP High Frequency Router Motor, 50,000 RPM Spindle, Oscillating Knife |