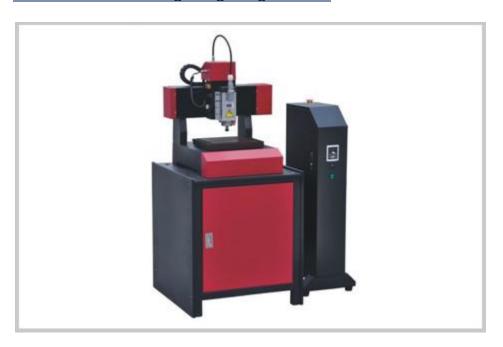

# **Model 3025S CNC Engraver:**

- · Integral cast-iron frame
- · Rolling ball screw from Germany
- · Configured with 800W inverter-driven spindle motor cooled by water
- · Y axis configured with imported linear square rail

# **Model 3025V CNC Milling & Engraving machine:**

- · Integral cast-iron frame
- · Rolling ball screw from Germany
- · 1500W inverter-driven spindle motor
- · X, Y, Z all axis configured with imported linear square rail