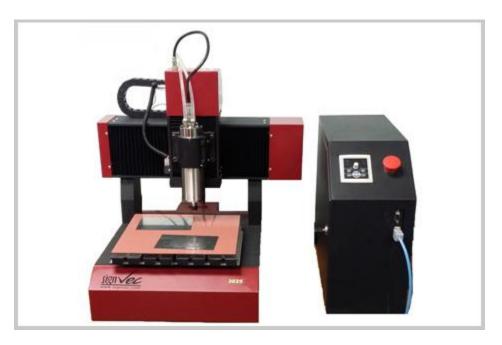

# **Model 3025S CNC Engraver:**

- · Integral cast-iron frame
- · Rolling ball screw from Germany
- · Configured with 800W inverter-driven spindle motor cooled by water
- · Y axis configured with imported linear square rail

# **Model 3025V CNC Milling & Engraving machine:**

- · Integral cast-iron frame
- · Rolling ball screw from Germany
- · 1500W inverter-driven spindle motor
- · X, Y, Z all axis configured with imported linear square rail